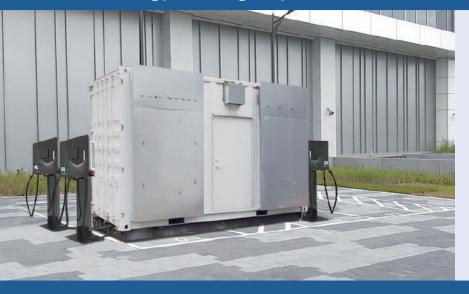

## **Smart Energy Storage System**

A Supercharger Station Integrated DC Fast Charger with energy storage system, small footprint, standardized integration of equipment.

Integrate effective complete sets of exports! Appearance simple and neat, full of modernity, have both charging efficiency and area landmarks!

### **Energy Storage System with DC Charger**

Power 100KW

Capacity (Battery) 100KWh

Power 100KW

Capacity (Battery) 200KWh