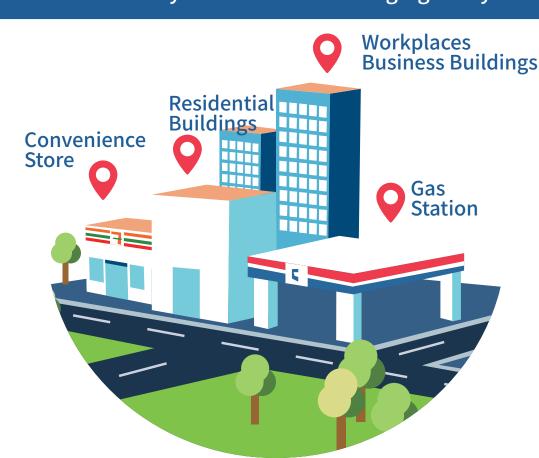

# The whole city can become a "charging ecosystem"!

Stable and fast charging Charging compared to conventional more than 3 times faster

Without installing APP Online payment service